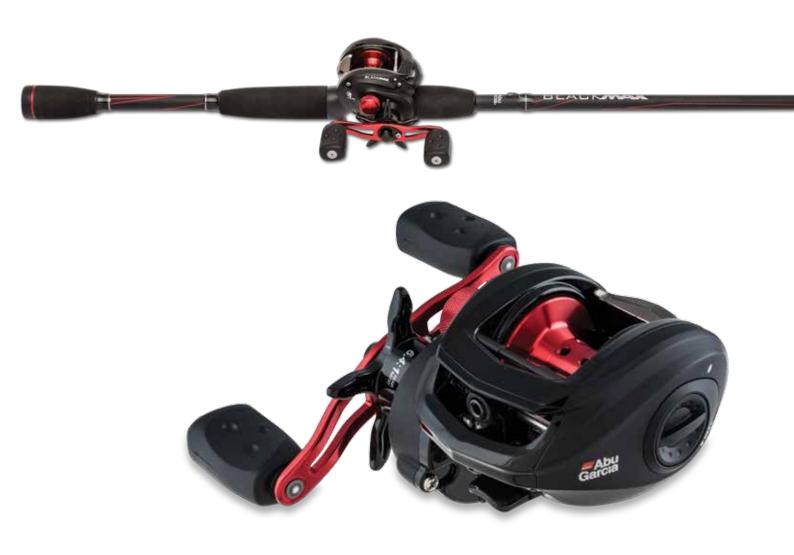

Utilizing a MagTrax brake system, the Black Max is consistent throughout the cast and won't let anglers down when fishing all day. The popular reel has a 6.4:1 gear ratio and features a Power Disk drag system, Duragear brass gear, one-piece graphite frame and compact, bent handle and star that provide a more ergonomic grip.

RRP for the Black Max is \$119.95 and \$149.95 for the Black Max combo.

CONNECT

Website - http://abugarcia-fishing.com.au

Facebook - https://www.facebook.com/AbuGarciaAU

You Tube - N/A