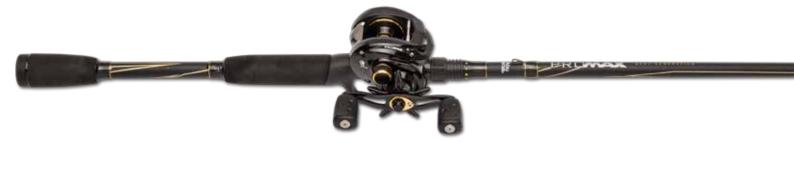

Taking design cues from the Orra® and Revo® lineups, the new Pro Max combo delivers top-notch performance in an exceptionally smooth package. The externally adjustable MagTrax™ casting brake ensures efficient casting control while the seven-plus-one stainless steel bearing system delivers a remarkably smooth retrieve. The high-speed Pro Max reels have a 7.1:1 gear ratio and feature an ergonomically engineered handle and star drag for greater comfort and feel. The result is a lightweight, compact combo that is engineered to take the abuse.

RRP for the Pro Max is \$139.95 and \$179.95 for the Pro Max combo.

CONNECT

Website - http://abugarcia-fishing.com.au

Facebook - https://www.facebook.com/AbuGarciaAU

You Tube - N/A