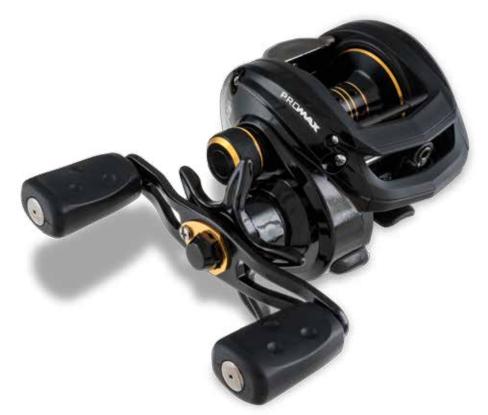

Taking design cues from the Orra® and Revo® lineups, the new Pro Max combo delivers top-notch performance in an exceptionally smooth package. The externally adjustable MagTrax™ casting brake ensures efficient casting control while the seven-plus-one stainless steel bearing system delivers a remarkably smooth retrieve. The high-speed Pro Max reels have a 7.1:1 gear ratio and feature an ergonomically engineered handle and star drag for greater comfort and feel. The result is a lightweight, compact combo that is engineered to take the abuse.

RRP for the Pro Max is \$139.95 and \$179.95 for the Pro Max combo.

CONNECT

Website - http://abugarcia-fishing.com.au

Facebook - https://www.facebook.com/AbuGarciaAU

You Tube - N/A