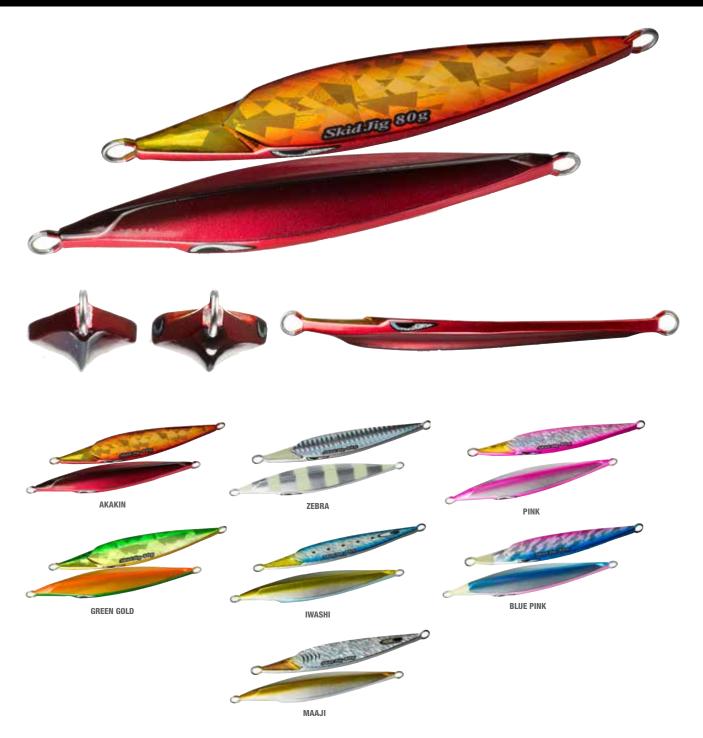

## **SKID JIG**

A completely new style of jigging. While the typical metal jig catches fish after it touches the bottom or during retrieve. The Skid Jig is designed to catch fish even when it is falling by its 'switch back' action immitating squid attacking bait fish. It also, mimicks a squid skidding from side to side when its in distress and the skidding motion, creates lots of flashes in the water. The action is unique as it has a consistent straight falling action, avoiding the rotating action that frequently occurs in other metal jigs. Available in 80, 100 and 150gram weights and finished in an array of amazing colours.