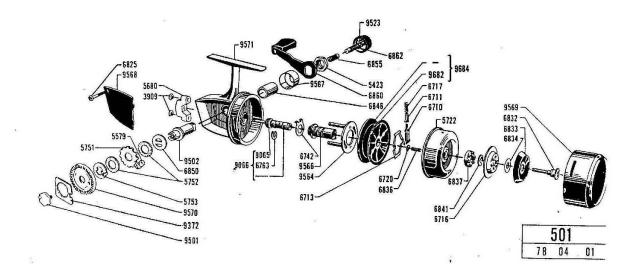

## RESERVDELAR 501

| 3909 | Axelsäkring      |      |     | 6841 | Spårryttare       |
|------|------------------|------|-----|------|-------------------|
| 5423 | Vevmutter        | 12.5 | 2   | 6846 | Lagerhylsa        |
| 5579 | Spärrhake        |      |     | 6850 | Tryckbricka       |
| 5680 | Excentersläde    |      |     | 6855 | Bromsfjäder       |
| 5722 | Linförarkåpa     |      | 4.5 | 6860 | Vev               |
| 5751 | Spärrhjul        |      |     | 6862 | 0-ring            |
| 5752 | Friktionsbricka  |      |     | 9065 | Bricka            |
| 5753 | Medbringarbricka |      |     | 9066 | Kugghjulsaxel     |
| 6710 | Linförarsläde    |      |     | 9372 | Låsbricka         |
| 6711 | Linförarstift    |      |     | 9501 | Excenterskruv     |
| 6713 | Fjäder           |      |     | 9502 | Axel för kugghjul |
| 6716 | Tryckbricka      |      |     | 9523 | Bromsratt         |
| 6717 | Fjäder           |      |     | 9564 | Spolförare        |
| 6720 | Spårryttare      |      |     | 9566 | Nav               |
| 6742 | Låsbricka        |      |     | 9567 | Skyddsring        |
| 6763 | Skivsäkring      |      |     | 9568 | Gavelplatta       |
| 6825 | Skruv            |      |     | 9569 | Skyddskåpa        |
| 6832 | Manöveraxel      |      |     | 9570 | Kugghjul          |
| 6833 | Utlösningsknapp  |      |     | 9571 | Stativ            |
| 6834 | Fjäderbricka     |      |     | 9682 | Linskydd          |
| 6836 | Fjäder           |      |     | 9864 | Spole,            |
| 6837 | Distansbrygga    |      |     |      |                   |
|      |                  |      |     |      |                   |