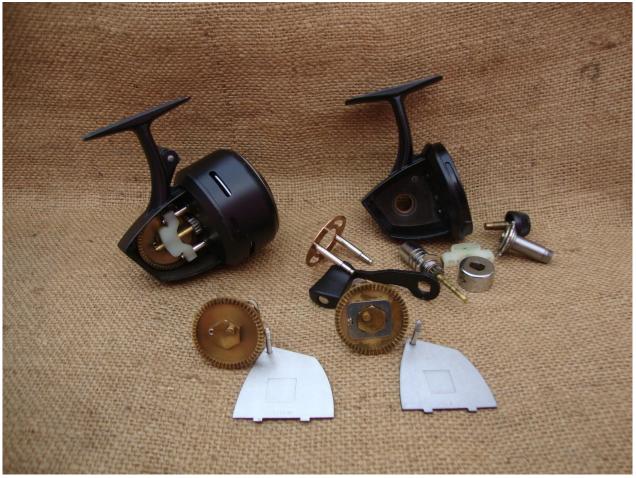

## Renzo Di Paolo

I have several specimens of this particular closed face reel, produced by ABU since 1977, this date had not yet been ascertained, but lately I found a reel, which certifies the manufacture, even if for just one month, in December 1977 (see pictures 771200 ). The production will run until 1981. This article will mainly focus on the specimen in question which has a different mechanical, (never detected by any expert on the brand), which will be maintained until April 1978 (780401) see part list; after this date Abu had to change this configuration because the reels were defective in the handle-main gear transmission; originally this was secured with a mechanical lock achieved with a simple rivet that would have to avoid that the central fastening of the main gear nut loosen off, when subjected to stress. Personally I've repaired several reels with this problem and I still have a lot of spare parts replaced. The change regarding three particular: the main gear part. 9570, part of the drag washer. 5753, and the addition of a singular part of the conical spring washer. 9372. I conclude by presenting a particular ABU 501 that has always been part of my collection, already performed in other texts, which presents a special drawing on the cover. No doubt this example comes from the ABU, just notice the precision with which it is made. I wanted to publish it in hopes of getting information to corroborate my hypothesis.

Vid beställning av reservdelar bör alltid rulltyp och nummerbeteckning under rullfoten uppgivas.

Comparing versions.

First version.

Drag washer first version

Main gear second version

Drag washer second version