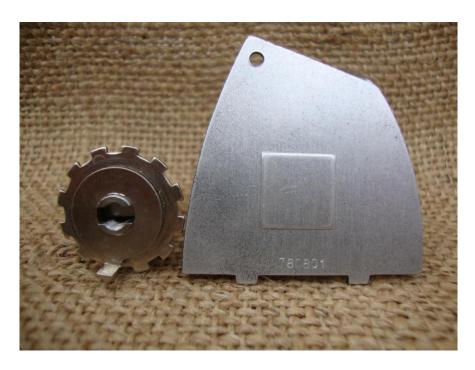

Vid beställning av reservdelar bör alltid rulltyp och nummerbeteckning under rullfoten uppgivas.

Comparing versions.

First version.

Drag washer first version

Main gear second version

Drag washer second version