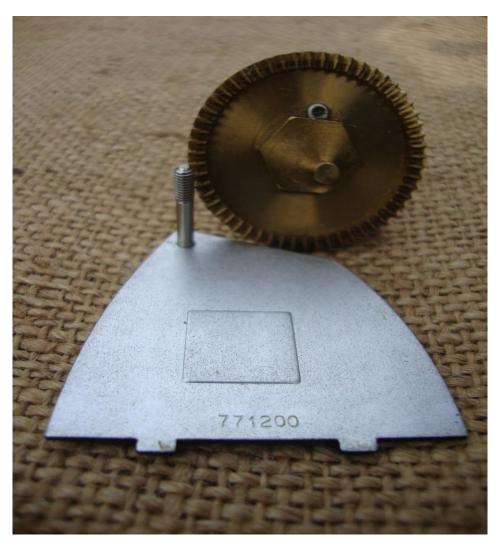

## Renzo Di Paolo

I have several specimens of this particular closed face reel, produced by ABU since 1977, this date had not yet been ascertained, but lately I found a reel, which certifies the manufacture, even if for just one month, in December 1977 (see pictures 771200 ). The production will run until 1981. This article will mainly focus on the specimen in question which has a different mechanical, (never detected by any expert on the brand), which will be maintained until April 1978 (780401) see part list; after this date Abu had to change this configuration because the reels were defective in the handle-main gear transmission; originally this was secured with a mechanical lock achieved with a simple rivet that would have to avoid that the central fastening of the main gear nut loosen off, when subjected to stress. Personally I've repaired several reels with this problem and I still have a lot of spare parts replaced. The change regarding three particular: the main gear part. 9570, part of the drag washer. 5753, and the addition of a singular part of the conical spring washer. 9372. I conclude by presenting a particular ABU 501 that has always been part of my collection, already performed in other texts, which presents a special drawing on the cover. No doubt this example comes from the ABU, just notice the precision with which it is made. I wanted to publish it in hopes of getting information to corroborate my hypothesis.

Vid beställning av reservdelar bör alltid rulltyp och nummerbeteckning under rullfoten uppgivas.

Comparing versions.

First version.

Drag washer first version

Main gear second version

Drag washer second version