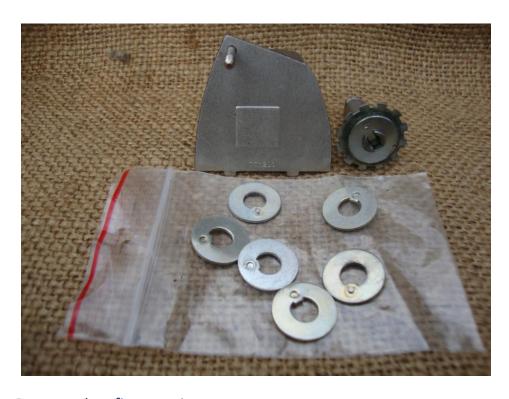

Vid beställning av reservdelar bör alltid rulltyp och nummerbeteckning under rullfoten uppgivas.

Comparing versions.

First version.

Drag washer first version

Main gear second version

Drag washer second version