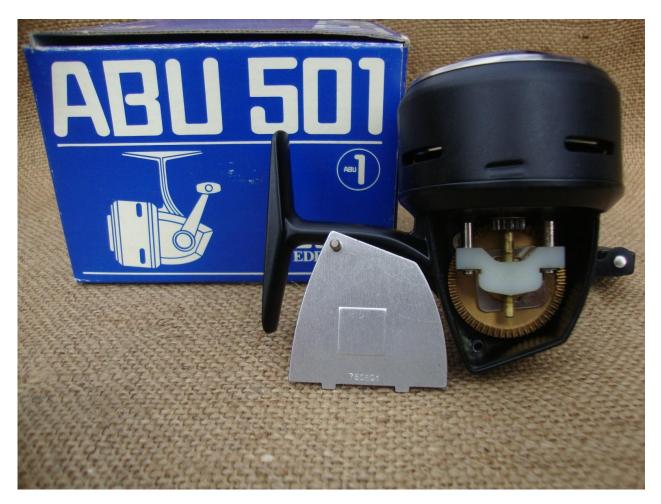

## Renzo Di Paolo

I have several specimens of this particular closed face reel, produced by ABU since 1977, this date had not yet been ascertained, but lately I found a reel, which certifies the manufacture, even if for just one month, in December 1977 (see pictures 771200 ). The production will run until 1981. This article will mainly focus on the specimen in question which has a different mechanical, (never detected by any expert on the brand), which will be maintained until April 1978 (780401) see part list; after this date Abu had to change this configuration because the reels were defective in the handle-main gear transmission; originally this was secured with a mechanical lock achieved with a simple rivet that would have to avoid that the central fastening of the main gear nut loosen off, when subjected to stress. Personally I've repaired several reels with this problem and I still have a lot of spare parts replaced. The change regarding three particular: the main gear part. 9570, part of the drag washer. 5753, and the addition of a singular part of the conical spring washer. 9372. I conclude by presenting a particular ABU 501 that has always been part of my collection, already performed in other texts, which presents a special drawing on the cover. No doubt this example comes from the ABU, just notice the precision with which it is made. I wanted to publish it in hopes of getting information to corroborate my hypothesis.