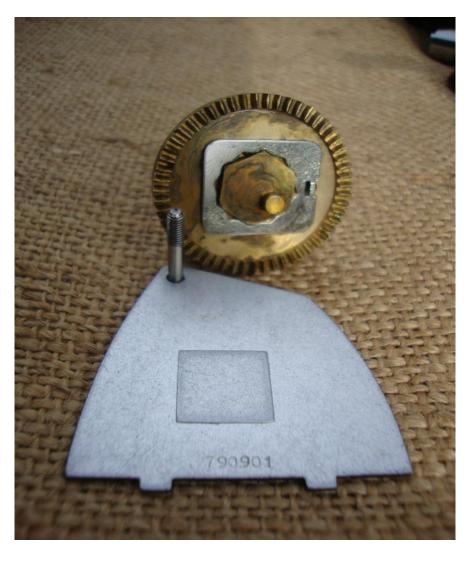

Vid beställning av reservdelar bör alltid rulltyp och nummerbeteckning under rullfoten uppgivas.

Comparing versions.

First version.

Drag washer first version

Main gear second version

Drag washer second version