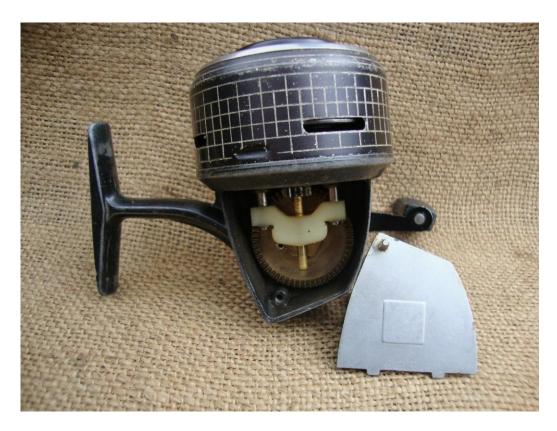

## Renzo Di Paolo

I have several specimens of this particular closed face reel, produced by ABU since 1977, this date had not yet been ascertained, but lately I found a reel, which certifies the manufacture, even if for just one month, in December 1977 (see pictures 771200 ). The production will run until 1981. This article will mainly focus on the specimen in question which has a different mechanical, (never detected by any expert on the brand), which will be maintained until April 1978 (780401) see part list; after this date Abu had to change this configuration because the reels were defective in the handle-main gear transmission; originally this was secured with a mechanical lock achieved with a simple rivet that would have to avoid that the central fastening of the main gear nut loosen off, when subjected to stress. Personally I've repaired several reels with this problem and I still have a lot of spare parts replaced. The change regarding three particular: the main gear part. 9570, part of the drag washer. 5753, and the addition of a singular part of the conical spring washer. 9372. I conclude by presenting a particular ABU 501 that has always been part of my collection, already performed in other texts, which presents a special drawing on the cover. No doubt this example comes from the ABU, just notice the precision with which it is made. I wanted to publish it in hopes of getting information to corroborate my hypothesis.